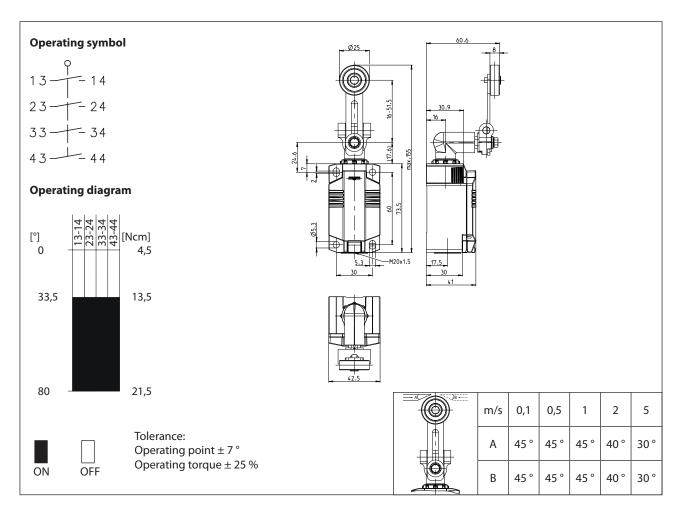

## Actuation

The actuating device is preferably started from 2 sides.

By lifting the clamp the actuation assembly can be rotated in 45° increments such that 16 actuation directions are possible. The actuation assembly is to be again fastened to the housing by lowering the clamp.